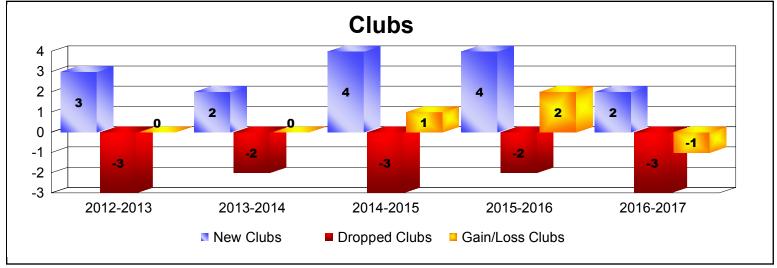

District B 2

As of June 2017 Cumulative

| Year      | New<br>Clubs | Dropped<br>Clubs | Gain/<br>Loss<br>Clubs | New<br>Members | Charter<br>Members | Reinstate<br>Members | Transfer<br>Members | Total<br>Member<br>Added | Total<br>Members<br>Dropped | Gain/<br>Loss<br>Members |
|-----------|--------------|------------------|------------------------|----------------|--------------------|----------------------|---------------------|--------------------------|-----------------------------|--------------------------|
| 2012-2013 | 3            | -3               | 0                      | 73             | 92                 | 22                   | 1                   | 188                      | -194                        | -6                       |
| 2013-2014 | 2            | -2               | 0                      | 230            | 52                 | 17                   | 1                   | 300                      | -171                        | 129                      |
| 2014-2015 | 4            | -3               | 1                      | 188            | 92                 | 4                    | 6                   | 290                      | -323                        | -33                      |
| 2015-2016 | 4            | -2               | 2                      | 208            | 107                | 7                    | 3                   | 325                      | -275                        | 50                       |
| 2016-2017 | 2            | -3               | -1                     | 266            | 62                 | 10                   | 4                   | 342                      | -275                        | 67                       |
| Average   | 3            | -3               | 0                      | 193            | 81                 | 12                   | 3                   | 289                      | -248                        | 41                       |