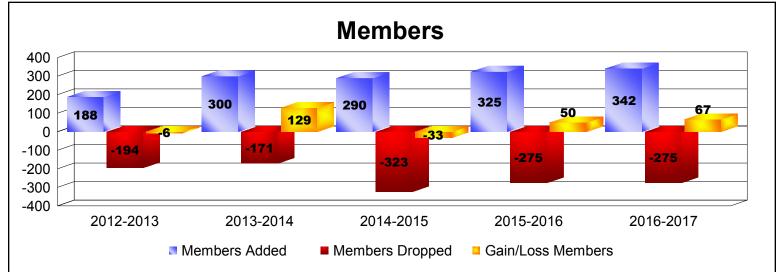

District B 2

As of June 2017 Cumulative

| Year      | New<br>Clubs | Dropped<br>Clubs | Gain/<br>Loss<br>Clubs | New<br>Members | Charter<br>Members | Reinstate<br>Members | Transfer<br>Members | Total<br>Member<br>Added | Total<br>Members<br>Dropped | Gain/<br>Loss<br>Members |
|-----------|--------------|------------------|------------------------|----------------|--------------------|----------------------|---------------------|--------------------------|-----------------------------|--------------------------|
| 2012-2013 | 3            | -3               | 0                      | 73             | 92                 | 22                   | 1                   | 188                      | -194                        | -6                       |
| 2013-2014 | 2            | -2               | 0                      | 230            | 52                 | 17                   | 1                   | 300                      | -171                        | 129                      |
| 2014-2015 | 4            | -3               | 1                      | 188            | 92                 | 4                    | 6                   | 290                      | -323                        | -33                      |
| 2015-2016 | 4            | -2               | 2                      | 208            | 107                | 7                    | 3                   | 325                      | -275                        | 50                       |
| 2016-2017 | 2            | -3               | -1                     | 266            | 62                 | 10                   | 4                   | 342                      | -275                        | 67                       |
| Average   | 3            | -3               | 0                      | 193            | 81                 | 12                   | 3                   | 289                      | -248                        | 41                       |